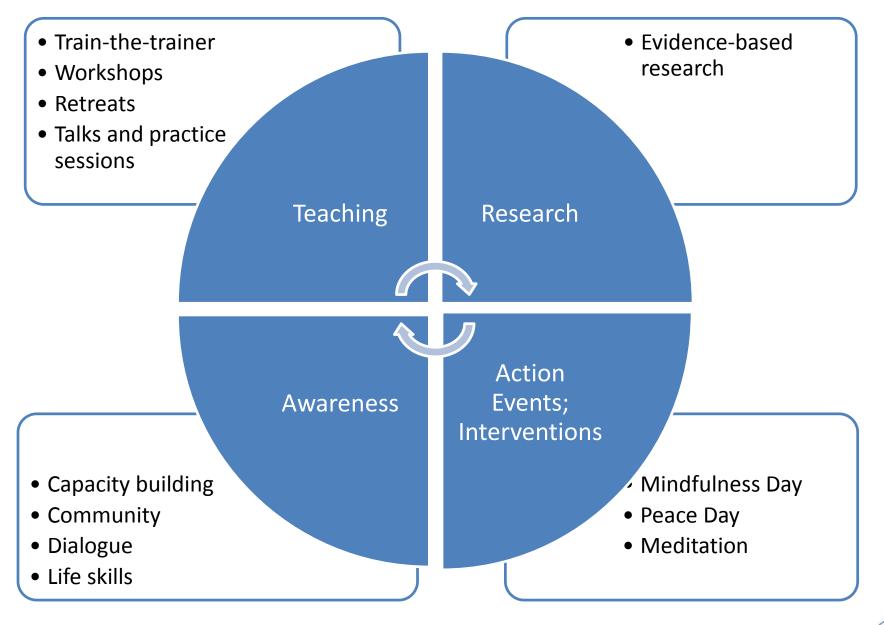

# Vision – UF Mindfulness

Create a more mindful UF campus culture.

#### Aims:

- (i) Infuse mindfulness practices in existing courses and curricula
- (ii) Offer cross-disciplinary set of short courses / trainings / workshops
- (iii) Serve as a catalyst sparking mindful moments to create a healthy campus culture.

Our interdisciplinary team aims to integrate silos of mindfulness and co-create mindful spaces that facilitate mindful communication and listening.

#### **Evidence-based research:**

Mindfulness has shown cognitive, neurological, emotional, somatic, and relational benefits.