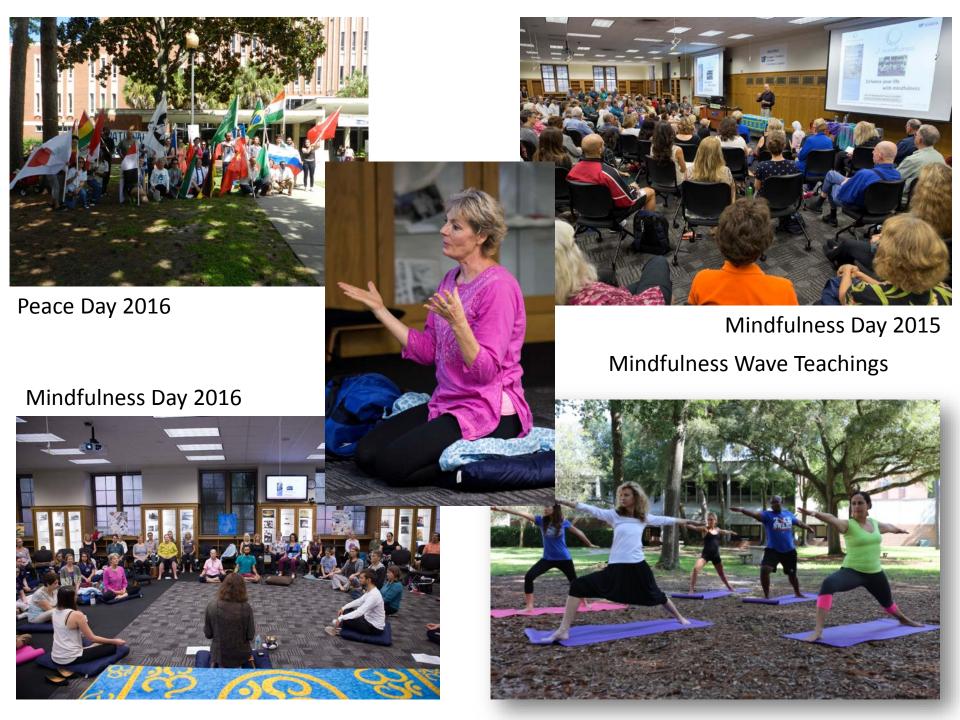

# Vision – UF Mindfulness

Create a more mindful UF campus culture.

#### Aims:

- (i) Infuse mindfulness practices in existing courses and curricula
- (ii) Offer cross-disciplinary set of short courses / trainings / workshops
- (iii) Serve as a catalyst sparking mindful moments to create a healthy campus culture.

Our interdisciplinary team aims to integrate silos of mindfulness and co-create mindful spaces that facilitate mindful communication and listening.