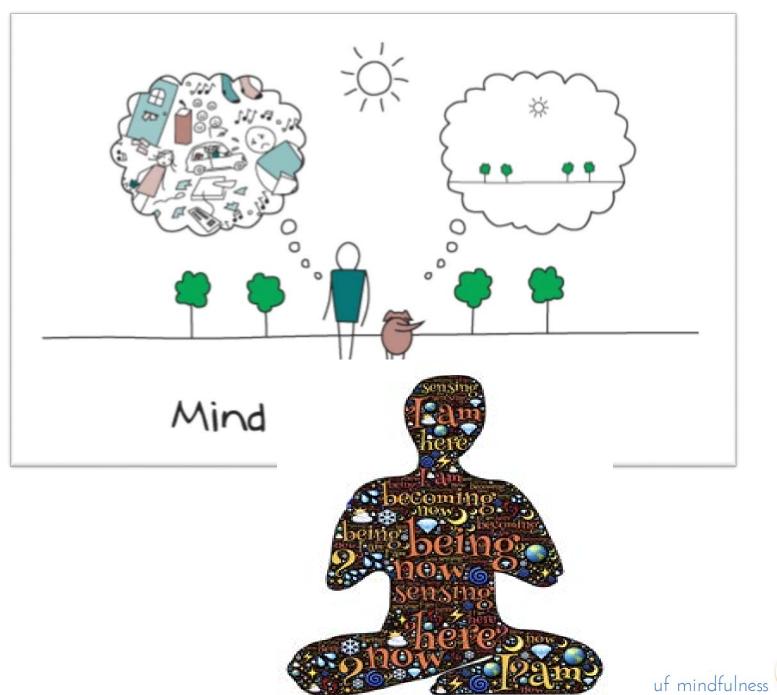

## What is Mindfulness?

"Mindfulness is deliberately paying full attention to what is happening around you and within you (in your body, heart and mind) in the present moment. Mindfulness is awareness without criticism or judgement (Chozen Bays, 2011).

"Paying attention in a particular way, on purpose, in the present moment and non-judgmentally" (Siegel, 2010; Kabat-Zinn, 1994; 2015).

https://www.youtube.com/watch?v=wPNEmxWSNxg